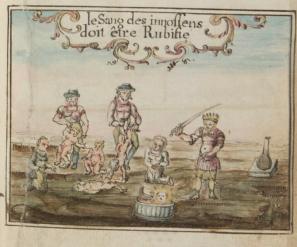

Jeelluy mercure en lau Du Rofier flourymant voire même le dang der ce if in he lang Des innoffens Junossenie occia Danie de divre Du\_ guberwara fait lyonger Juist abrabam, clant donc icelle can, desquela 20 et of sout les Scande h'o erde La ha philosophale. peres el meres Decar lufeur cacher Dave adonc ayer en frejance quicelluy La Spheredas lala, cedany mercure à mange inpetit du Corpie oumercure anime dort begue to four du Roy , el quiedluz, aura ja moult que la set apore plus grande force de Dissolver L'autre Laha Reation cy aprice et reelling sera moute plus Le Sofielet or Dana Jou fein couver du corpie Dela Saturnie. Sebeguera 10.