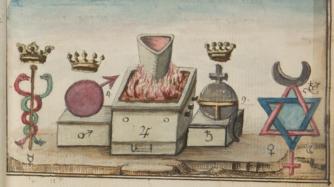

## Tralique

18.

Adone ne l'ecarte du droit chemin et ten caporte à mes dits en apres ouvre la pratique que va te bailler au nom du Bere. et du film et du daine lymis adorable simité amen

Auisciai cuabord prendre Saine du prime fils enfem de laturne qui slest mie se Pulgal 9 parts, du Sabre Calibé du Dieu guerrieu 4 parts fair iccur rougio en creusel quand sera rouge fondaut, jette ser 9 de Saturne que tay dit de dans sour celuy cy soudain mangera slautes Metorye bellement der onduren fécalen venanter amont de la Saturnie auec Salpehe, et trehe a 4 ou 5 repriser que lera bun quand Verrae un Signe

artal deffux Le Regule en mode d'étoile

Donc de hour en faite da flef et foutetrie que ouvre et incise tour metal voire du tout o et de et o tour de nyuela mange, devore et garde en son Ventre ; et ar par Jeelluy engin droit chemin de Verité apert, di as 20.

ouvre ainer qu'en matier can feellury ... engin saturnal en La herbe régale triomphante pour ce qui celle en L C et petitroy imparfait que promouvour pau are philosophique au dégré de moult grande gloire et honneur et est mémément la reine, cen a scaurie la LC et femme du doleil