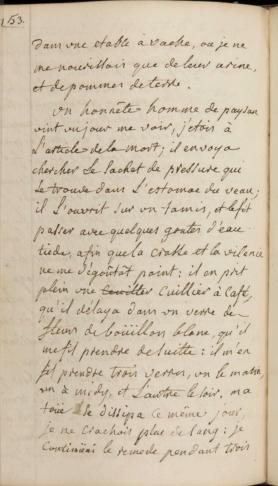

Tuferar adone manger a scelling Nothes reillard, ou Loup vorace (SE) de Lor ou de l'argent en poids et meaure comme te diray: donne donc toute oreille a mes dite afin que n'erre suie et se faille comme ay fait en Jeelle besogne, comme en donc que fam bailles a Manger de 20, à notie vieux Dragon auise droit en engin en naturelle raison, caw di ludonne unpetit Do a la Souturnie Juse it entire moult apert, main infargent ne prendra Die voila chofe Inconogue que nen mie profit ante et moy ay moult grandement Labours en tristere auant de houver droit Engin a ce fair, or Done Si moule d'e luy bouille or devores ne Sera mie tani apere a Dispos maia mendra Lour celluy Levig angene et de marienont lour deux.